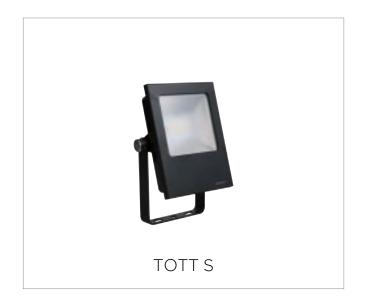

#### **TOTT**

#### Specifications

| Specifications    |                                   |
|-------------------|-----------------------------------|
| Type of luminaire | Outdoor integrated LED floodlight |
| Lumen range       | 900-10000lm                       |
| Beam angle        | 100°                              |
| Colour temp       | 3000K, 4000K, 6500K               |
| Remarks           | IP65, IK08, PIR sensor            |

LED

MEGAMAN® TOTT is a high versatile outdoor floodlight product range and designed to meet diverse application requirements. The integrated LED product range covers several lumen packages and offers a cost competitive solution.

Equipped with a u-shaped bracket, the luminaire can be rotated freely for optimum adjustment (up to  $\pm 160^{\circ}$ ) for lighting all kinds of situations. The strong polycarbonate rust-free housing with the IP65 and IK08 ratings allow it to perform excellently in outdoor environments.