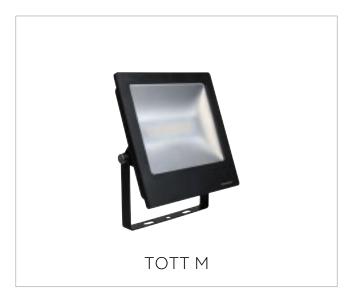

#### **TOTT**

#### Specifications

| Specifications    |                                   |
|-------------------|-----------------------------------|
| Type of luminaire | Outdoor integrated LED floodlight |
| Lumen range       | 900-10000lm                       |
| Beam angle        | 100°                              |
| Colour temp       | 3000K, 4000K, 6500K               |
| Remarks           | IP65, IK08, PIR sensor            |

LED

MEGAMAN® TOTT is a high versatile outdoor floodlight product range and designed to meet diverse application requirements. The integrated LED product range covers several lumen packages and offers a cost competitive solution.

Equipped with a u-shaped bracket, the luminaire can be rotated freely for optimum adjustment (up to  $\pm 160^{\circ}$ ) for lighting all kinds of situations. The strong polycarbonate rust-free housing with the IP65 and IK08 ratings allow it to perform excellently in outdoor environments.