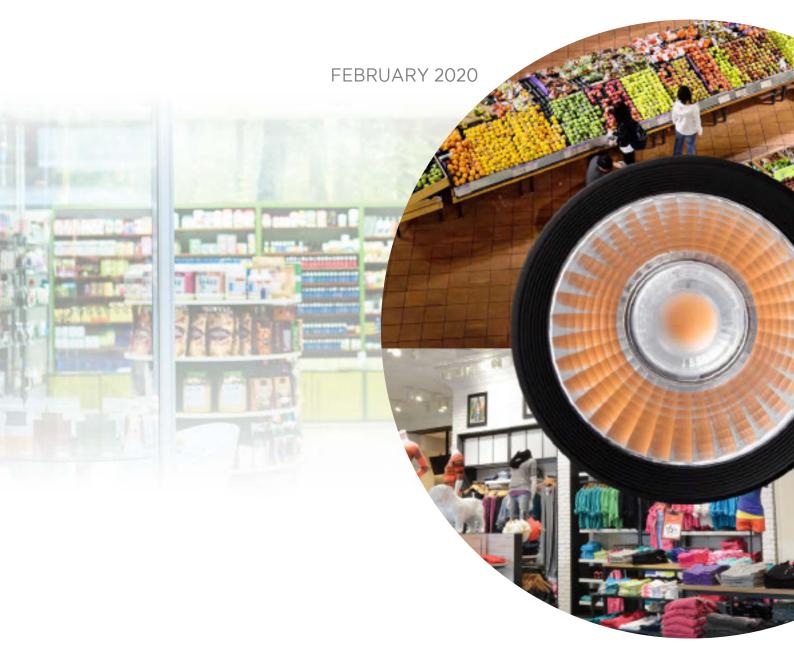

# RETAIL LIGHTING

# Optimal LED lighting solutions for your stores!

LEDs being the newest technological endeavour in the lighting industry are making strides because of their numerous advantages with its high energy efficiency and long lifetime. Today, LED lighting is being used everywhere, and its application ranges from residential, commercial to industrial

In the competitive environment of the modern business world, the retail lighting landscape is constantly shifting. Retailers like hypermarkets, supermarkets and food specialists are facing the challenge in identifying the trend that can influence the purchasing behaviour of customers while reducing environmental footprint by installing energy-efficient LED lighting solutions within budgetary level. Hence, a retail business needs to require a modern, cost-effective and stimulating lighting to achieve its goals.