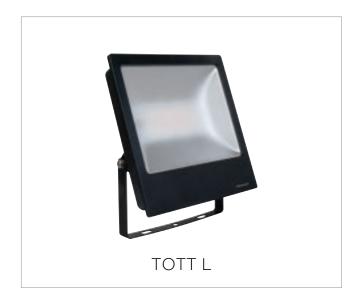

#### **TOTT**

#### Specifications

| Specifications    |                                   |
|-------------------|-----------------------------------|
| Type of luminaire | Outdoor integrated LED floodlight |
| Lumen range       | 900-10000lm                       |
| Beam angle        | 100°                              |
| Colour temp       | 3000K, 4000K, 6500K               |
| Remarks           | IP65, IK08, PIR sensor            |

LED

MEGAMAN® TOTT is a high versatile outdoor floodlight product range and designed to meet diverse application requirements. The integrated LED product range covers several lumen packages and offers a cost competitive solution.

Equipped with a u-shaped bracket, the luminaire can be rotated freely for optimum adjustment (up to  $\pm 160^{\circ}$ ) for lighting all kinds of situations. The strong polycarbonate rust-free housing with the IP65 and IK08 ratings allow it to perform excellently in outdoor environments.