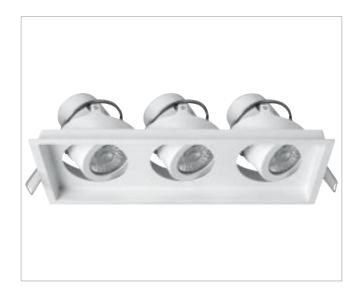

#### **FRANCO**

| Specifications    |                        |
|-------------------|------------------------|
| Type of luminaire | LED recessed downlight |
| Lumen range       | 2020-2140lm            |
| Beam angle        | 18°, 45°               |
| Colour temp       | 3000K                  |
| Remarks           | Ra90                   |

LED

FRANCO is a LED recessed downlight allowing tool-less adjustment in beam angle with its zoom-lens system via the fixture directly. Its adjustable arm have  $\pm 90^{\circ}$  vertical tilting angle and 330° horizontal rotation angle for multidirectional

lighting, maximizing flexibility and convenience for product user. Its excellent lighting performance with Ra90 ensures best solutions for retail and general lighting applications.