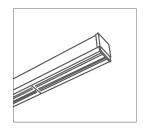

#### **TRAVIS**

| Specifications    |                                                 |
|-------------------|-------------------------------------------------|
| Type of luminaire | Linear profile & trunking                       |
| Lumen range       | 3600-7000lm                                     |
| Beam angle        | Double asymmetric, Asymmetrical, 30°, 60°, 120° |
| Colour temp       | 3000K, 4000K                                    |
|                   |                                                 |

MEGAMAN® TRAVIS offers maximum adaptability and numerous combination possibilities to form a continuous lighting system perfect for all commercial area and industrial area. The collection features quick and easy installation methods with its trunking and tracklight model. Its "Turn and Lock" trunking system is compatible to major brand's

mounting rails, enabling tool-less in-situ installation. Its ultrathin driver design minimize the distance between the light engine and the track to only 12mm, creating sophisticated appearance. Its double asymmetric and asymmetric distribution cater for special applications, to highlight areas in specific side angles.

## **TRAVIS**

#### Linear profile & trunking

Various beam options for different ceiling height applications

Direct lighting

Direct-indirect lighting