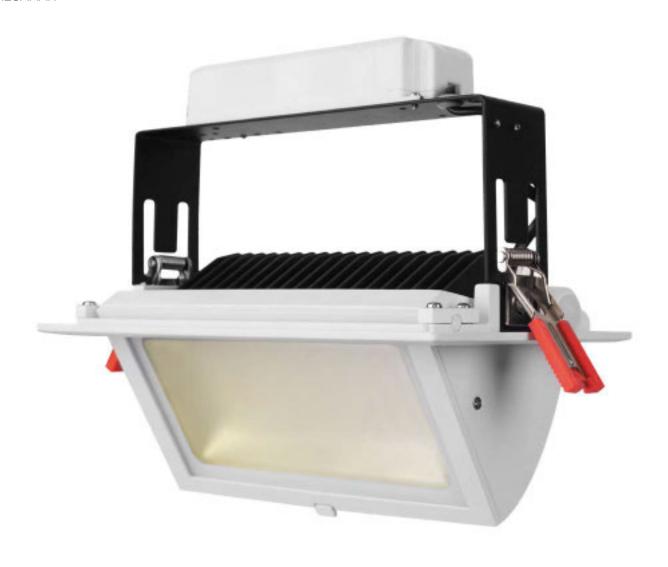

#### **TRAVIS**

| Specifications    |                                                 |
|-------------------|-------------------------------------------------|
| Type of luminaire | Linear profile & trunking                       |
| Lumen range       | 3600-7000lm                                     |
| Beam angle        | Double asymmetric, Asymmetrical, 30°, 60°, 120° |
| Colour temp       | 3000K, 4000K                                    |
|                   |                                                 |

MEGAMAN® TRAVIS offers maximum adaptability and numerous combination possibilities to form a continuous lighting system perfect for all commercial area and industrial area. The collection features quick and easy installation methods with its trunking and tracklight model. Its "Turn and Lock" trunking system is compatible to major brand's

mounting rails, enabling tool-less in-situ installation. Its ultrathin driver design minimize the distance between the light engine and the track to only 12mm, creating sophisticated appearance. Its double asymmetric and asymmetric distribution cater for special applications, to highlight areas in specific side angles.