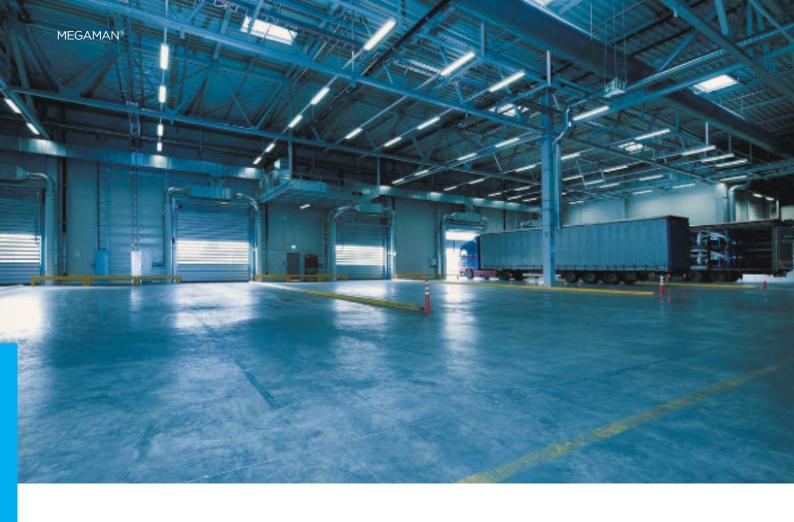

## WAREHOUSE

Warehouses are critical part of the overall supply chain. They are the points where the product pauses and is touched, consuming both space and labour hours. They need to be brightly illuminated to ensure aisles are visible for stock picking along with ensuring staff safety.

The efficient operation of a warehouse facility depends on bright and reliable lighting. The right light improves the mood of the workers and boosts productivity. MEGAMAN® GEO high bay luminaire with high durability and brightness is widely used. It ensures a uniform and even light distribution throughout the facility.

TRAVIS trunking system is also an ideal lighting solution for warehouse due to its greater efficiency and longer life. It

offers maximum adaptability and numerous combination possibilities to form continuous lighting system. The lights can really enhance the ambience, making the whole space look more comfortable and safe. Its double asymmetric and asymmetric distribution cater for special applications to highlight areas in specific side angles.