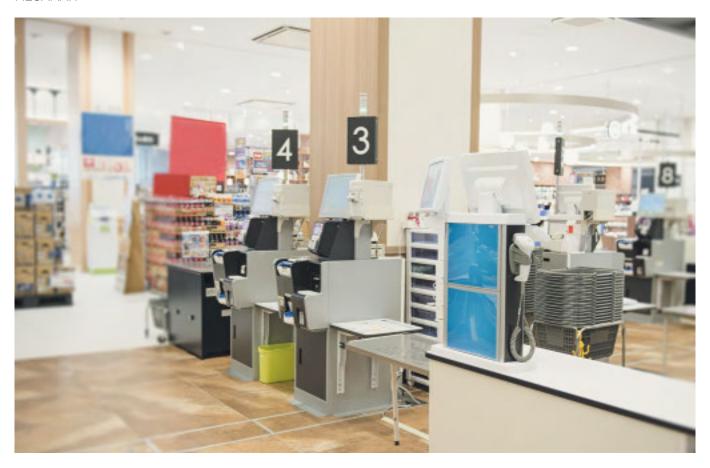

## CHECK-OUT

Areas like the billing counter needs to be lit well at all times. This is not only a place where to pay your merchandise, it is also a workspace for the staff. Add good lighting comfort and work lighting over the checkout. It is important to have sufficient lighting both on the floor and the conveyor to create a satisfying environment.

Ensure customer loyalty with a well-designed checkout experience, use MEGAMAN® GABIO pendant louvre with lit X, L and T junctions to highlight and navigate to the cashier desk. It allows combinations of direct and indirect lighting with low glare rating of UGR <19 for high visual comfort. This is a perfect area to inspire and make the customers spontaneously buy chewing gum or sweets.

Clear illumination creates a pleasant space where customers can easily check their change and meets all working standards for staff. MEGAMAN® BERTO LED panel promises zero flicker and comes in both high efficacy and colour changing with dimming features, thanks to our groundbreaking tunable white technology. It offers you the flexibility to change the colour temperature after the merchandise on display.

Versatile in nature, recessed lighting powered by our MILENA and CARDO range can be used in various ways. Whether one wants to use it as ambient lighting or spot lighting, it works best for all. Recessed lighting fixtures come in various shapes, finishes and colours, they can be used according to the functional needs and aesthetical appeal of the interior design. Replacing old lights with our GEO LED high bay has many benefits. It will be more powerful and extremely efficient. Its single point installation with a hook mounting makes it as an ideal replacement of existing chain suspension units. Reflectors and refractor are available for better glare control. In an effort to make LED T5 and T8 tube fit into existing linear fluorescent fixtures (for retrofit purposes), our lighting experts can help you with cost/benefit analysis and you might see the ROI faster than you expect.