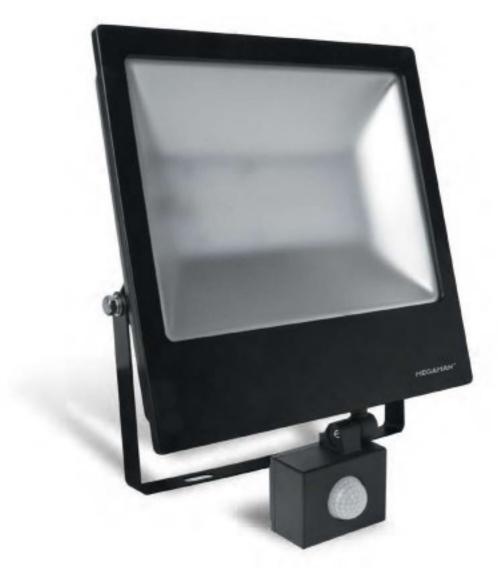

#### Specifications

| Specifications    |                                   |
|-------------------|-----------------------------------|
| Type of luminaire | Outdoor integrated LED floodlight |
| Lumen range       | 900-10000lm                       |
| Beam angle        | 100°                              |
| Colour temp       | 3000K, 4000K, 6500K               |
| Remarks           | IP65, IK08, PIR sensor            |

LED

MEGAMAN® TOTT is a high versatile outdoor floodlight product range and designed to meet diverse application requirements. The integrated LED product range covers several lumen packages and offers a cost competitive solution.

Equipped with a u-shaped bracket, the luminaire can be rotated freely for optimum adjustment (up to  $\pm 160^{\circ}$ ) for lighting all kinds of situations. The strong polycarbonate rust-free housing with the IP65 and IK08 ratings allow it to perform excellently in outdoor environments.