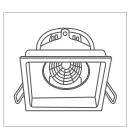

#### **BERTO**

| Specifications    |                                                           |
|-------------------|-----------------------------------------------------------|
| Type of luminaire | LED panel                                                 |
| Lumen range       | 3100-3400lm                                               |
| Beam angle        | 90°, 110°                                                 |
| Colour temp       | 3000K, 4000K, 6500K                                       |
| Remarks           | Flicker free ≤3% driver, UGR ≤19, UGR ≤22<br>Loop through |

LED

MEGAMAN® BERTO is an ultra slim integrated lighting solution that facilitates easy installation and maintenance. It delivers a high luminous efficacy up to 108 lm/W – matching the lighting levels of 3 x 18W T8 and 3 x 24W HE T5 fluorescent modular fittings. The prismatic diffuser option with Unified Glare Rating (UGR) of  $\leq 19$  offers a high level of visual comfort and avoids fatigue to the eyes, ideal for use in offices, classrooms and corridors.

MEGAMAN® has incorporated a brand new technology, Tunable White, that offers LED panels with a colour changing and dimming feature which can be operated independently. The LED panels dim seamlessly from 100% down to 10% brightness, offering great flexibility.