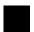

#### **BERTO**

| Specifications    |                                                           |
|-------------------|-----------------------------------------------------------|
| Type of luminaire | LED panel                                                 |
| Lumen range       | 3100-3400lm                                               |
| Beam angle        | 90°, 110°                                                 |
| Colour temp       | 3000K, 4000K, 6500K                                       |
| Remarks           | Flicker free ≤3% driver, UGR ≤19, UGR ≤22<br>Loop through |

LED

MEGAMAN® BERTO is an ultra slim integrated lighting solution that facilitates easy installation and maintenance. It delivers a high luminous efficacy up to 108 lm/W – matching the lighting levels of 3 x 18W T8 and 3 x 24W HE T5 fluorescent modular fittings. The prismatic diffuser option with Unified Glare Rating (UGR) of  $\leq 19$  offers a high level of visual comfort and avoids fatigue to the eyes, ideal for use in offices, classrooms and corridors.

MEGAMAN® has incorporated a brand new technology, Tunable White, that offers LED panels with a colour changing and dimming feature which can be operated independently. The LED panels dim seamlessly from 100% down to 10% brightness, offering great flexibility.