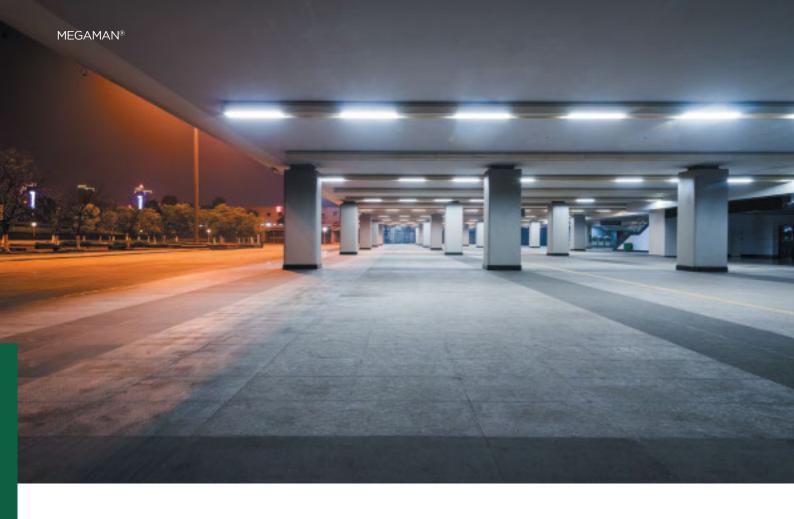

## OUTDOOR CANOPY

Brighten your entry of outdoor canopy lighting in occasion of special festivals, seasonable promotions and temporary packing location. It requires superior waterproof quality, flexible installation with high IP rated index.

MEGAMAN® DINO 2 integrated LED batten is housed with a super sleek and robust body and delivers high lighting performance with 160° for optimal light spread. It demonstrates savings of up to 80% in energy and appreciate the quick installation. It is suitable for indoor and outdoor applications including warehouses, outdoor canopies and car parks.