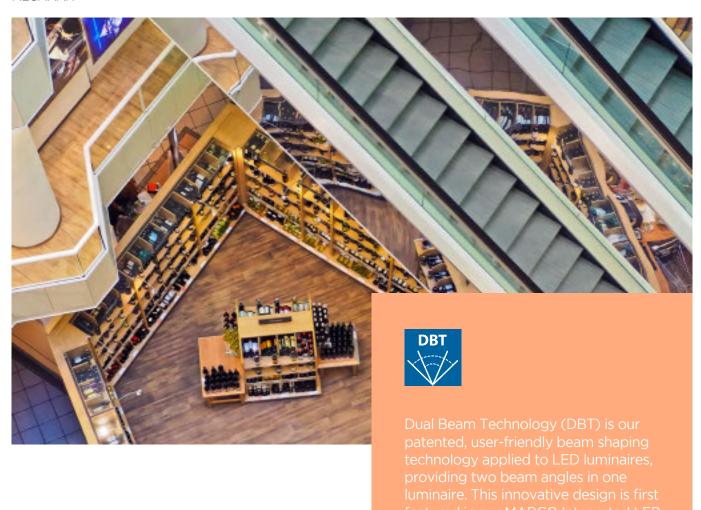

#### DBT

Dual Beam Technology (DBT) is our patented, user-friendly beam shaping technology applied to LED luminaires, providing two beam angles in one luminaire. This innovative design is first featured in our MARCO Integrated LED Track Light.