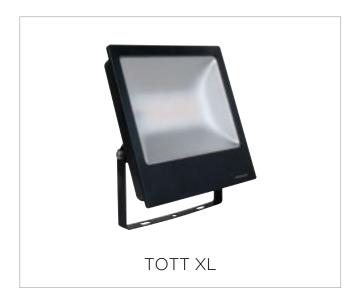

## LOGISTICS

Floodlight for your logistics areas can either make or break the look you paid for initially. It enhances your outside space and adds extra lighting for better visibility along paths and walkways. It also helps with security.

MEGAMAN® TOTT LED floodlight is very long lasting and designed to meet diverse application requirements. It can be used to illuminate the entrance of the facility and make a welcoming glow, the same fitting can be used in the rear. Its robust housing is featured with IP65 and IK08 ratings against harsh environments.

TOTT