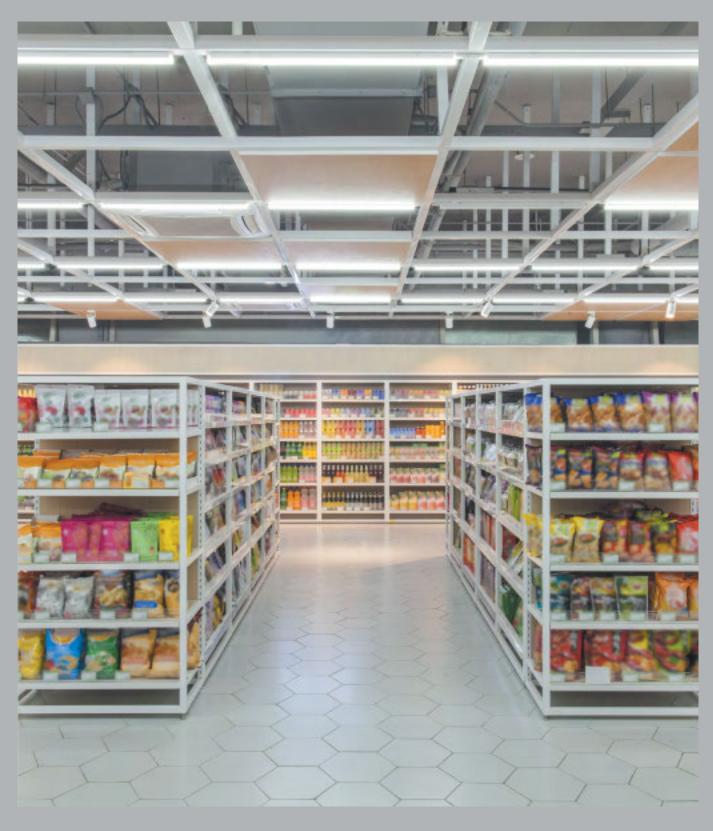

In the competitive environment of the modern business world, the retail lighting landscape is constantly shifting. Retailers like hypermarkets, supermarkets and food specialists are facing the challenge in identifying the trend that can influence the purchasing behaviour of customers while reducing environmental footprint by installing energy-efficient LED lighting solutions within budgetary level. Hence, a retail business needs to require a modern, cost-effective and stimulating lighting to achieve its goals.

"Create a visual journey for shoppers with MEGAMAN® lighting solutions"

"Establish a visually comfortable environment for evaluating merchandise"

A quality lighting scheme can make a positive difference in retail settings, by helping products stand out and enhancing their visual appeal in terms of colours, shape and texture. Many retail stores use a combination of ambient lighting and accent lighting. The deployment of lighting varies throughout the entire store. Our lighting experts are able to foster the in-store experience and attain customer loyalty by opting the right lighting recipes for each food that effectively brighten up each corner while consuming less energy.

## **GROCERY**

Supermarkets have a large shopping area and therefore need an even illumination for orientation and to ensure that all products are sufficiently visible. The ceiling lights and LED spotlights are very beneficial. A healthy balance between light and shadow creates an optimal validity and conveys high quality of light to guide customers around the store.

MEGAMAN® TRAVIS continuous lighting lines with LED technology are ideal for open spaces in the store, arranged parallel to the shelving. Positioned centrally over the aisles. the fixtures utilize double asymmetric reflectors that direct light onto the entire shelves and floor, providing an ideal amount of vertical illumination. This way no light is wasted, hence fewer light sources are needed to provide sufficient levels of illumination.