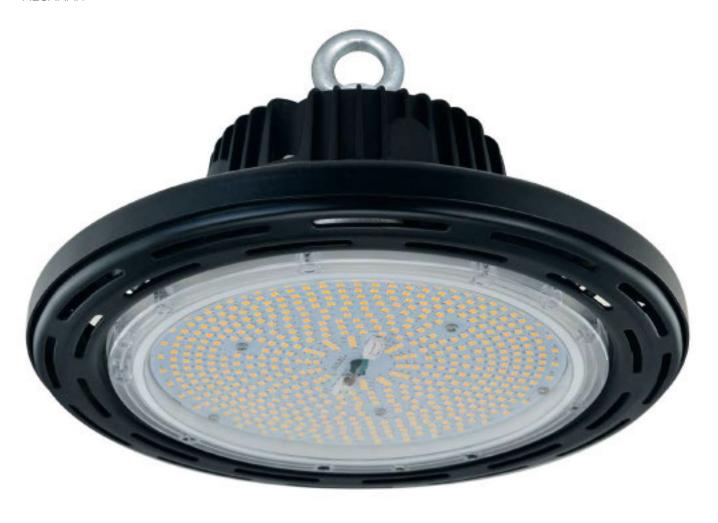

#### **GEO**

| Specifications    |                                                                                              |
|-------------------|----------------------------------------------------------------------------------------------|
| Type of luminaire | Integrated LED high bay                                                                      |
| Lumen range       | 10500-21000lm                                                                                |
| Beam angle        | 120°                                                                                         |
| Colour temp       | 4000K                                                                                        |
| Remarks           | DC1-10V dimming / DALI dimming<br>Optional 70°, 90° reflector<br>IP65, IK08, Low flicker ≤8% |

LED

MEGAMAN® GEO is an innovative high bay design compared with traditional high bay, with passive cooling structure. Its single point installation with a hook mounting makes it as an ideal replacement of existing chain suspension units. Its

microwave sensor module (optional) allows dimming down to 10% brightness in stand-by mode. Reflector & refractor are available for better glare control.

# **GEO**

### Integrated LED high bay