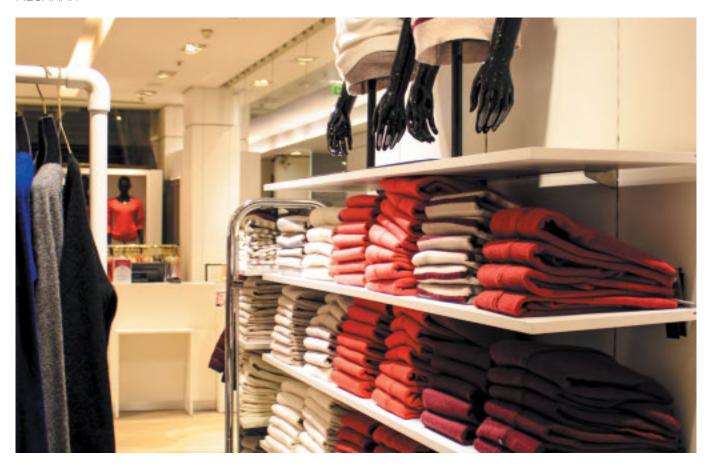

Blending modernity and versatility, the collections of fashion area provide a wide range of apparels, incorporating day to sportswear, knitwear, seasonal collection and accessory line that includes bags, footwear and leather goods. By accommodating the multi-faceted lifestyle of customers, a good lighting design is an important aspect in retail operation. It helps to attract customers with the greatest impact, stimulate buying mood and contribute to a significant energy reduction.

To accentuate the real colours of the clothing and reflect their unique texture and fabrics, spotlights and downlights are adopted within the fashion area. MEGAMAN® CARDO recessed adjustable downlights are used in combination as ceiling lighting for general illumination. The fixtures allow easy adjustment of beam angle to create different ambience and lighting effects – brighter for spring/summer or moodier for fall/winter.

Another option is MILENA modular downlights with selectable colour temperature and lumen on the fixture, along with reflector and diffuser options.

Accent lighting like TECNON and MARCO tracklights are used to attract the customer's eye to the targeted display. These fixtures are designed with a variety of beam angles, CCT and luminous flux options to provoke the dynamic presentation of the garments. By offering high CRI up to Ra97, they can bring optimum recognition of colours and fabrics and generate a memorable experience to customers. From making the products look visually appealing to increasing the sales, accent lighting can do it all.