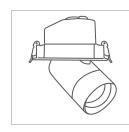

#### **FRANCO**

| Specifications    |                        |
|-------------------|------------------------|
| Type of luminaire | LED recessed downlight |
| Lumen range       | 2020-2140lm            |
| Beam angle        | 18°, 45°               |
| Colour temp       | 3000K                  |
| Remarks           | Ra90                   |

LED

FRANCO is a LED recessed downlight allowing tool-less adjustment in beam angle with its zoom-lens system via the fixture directly. Its adjustable arm have  $\pm 90^{\circ}$  vertical tilting angle and 330° horizontal rotation angle for multidirectional

lighting, maximizing flexibility and convenience for product user. Its excellent lighting performance with Ra90 ensures best solutions for retail and general lighting applications.

## **FRANCO**

### Integrated LED track light