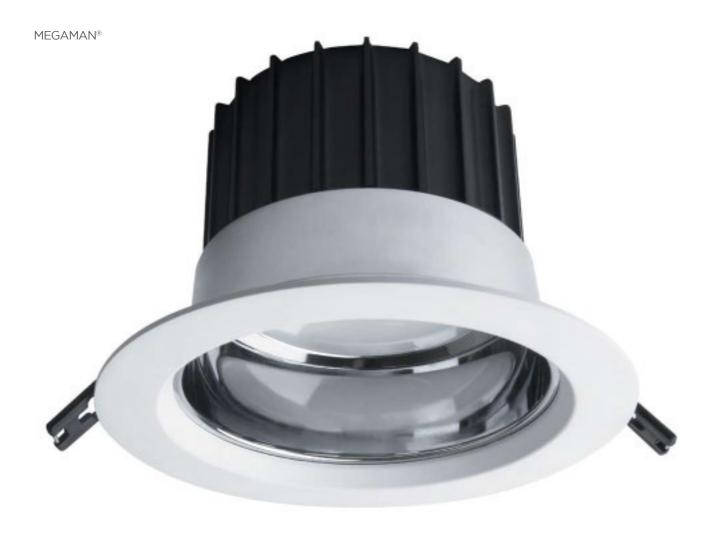

#### **MILENA**

| Specifications    |                             |
|-------------------|-----------------------------|
| Type of luminaire | Modular LED downlight       |
| Lumen range       | 550-3300lm                  |
| Beam angle        | 90°                         |
| Colour temp       | 3000K, 4000K                |
| Remarks           | Dual CCT, Dual lumen output |
|                   |                             |

MEGAMAN® MILENA is a modular downlight unit consisting of dual-lumen output & dual-CCT LED light engine, various metal housing and reflector or diffuser options, allowing

tool-less assembly in-situ. The luminaire offers maximum visual comfort by high cut-off angle for better glare control and low flicker to avoid eye fatigue.