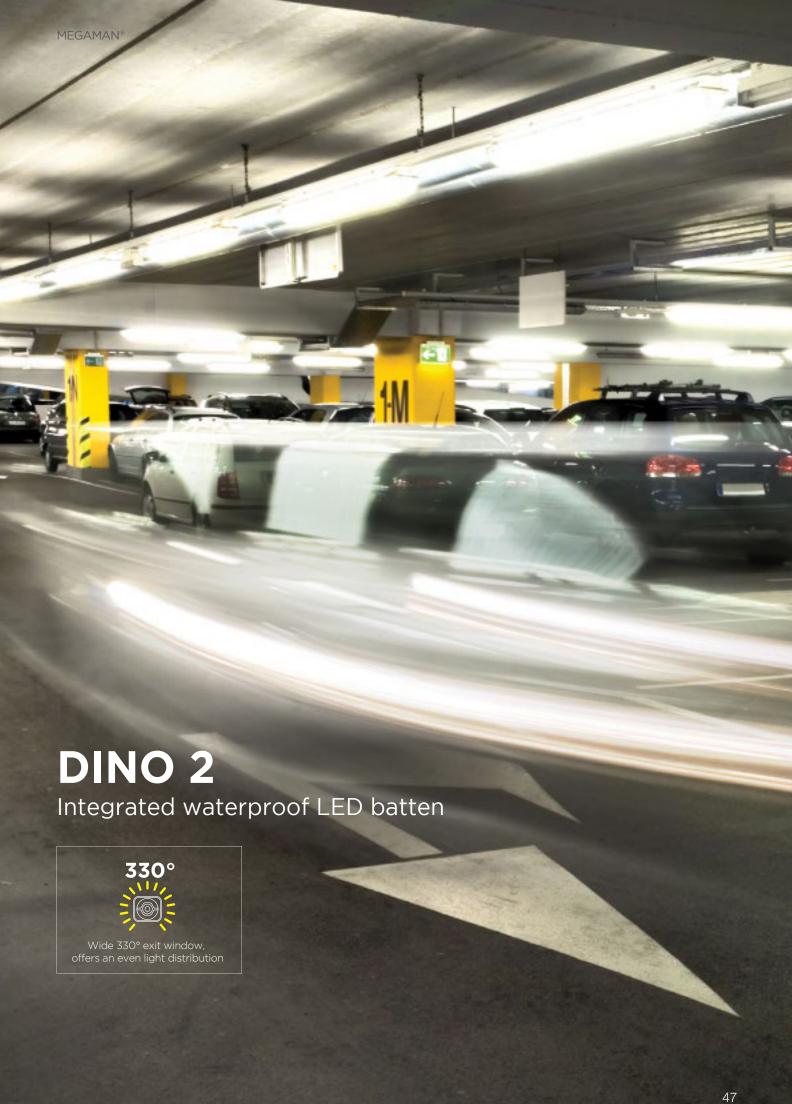

## CAR PARK

Car parks are usually large spaces and an evenly-lit car park will help to ensure its signage, parking spaces and vehicles, entry and exit lanes, doorways, lifts and stairs are clearly visible whenever people are present.

People must feel safe when walking through and circulation routes should be well-lit. The safety aspect should always be focused on and it can be avoided with continuous reliable lighting. Choosing MEGAMAN® DINO 2 LED batten for car parks will conserve energy and reduce operating and maintenance costs. Its emergency lighting and microwave sensor options should be used where possible to further ensure safety. This luminaire is great to use in these spaces, so it is emitted at the right time and in the right place.

Outdoor car parks require bright night-time lighting. MEGAMAN® energy-efficient LEDs are the perfect option, they simply guide and comfort your customers with well-lit

parking areas. Our DINO 2 LED batten will help to satisfy a wide range of lighting requirements as its extremely wide beam angle can extend to further areas, illuminating darker spaces to prevent hazards and ensure safety for all.

DINO 2