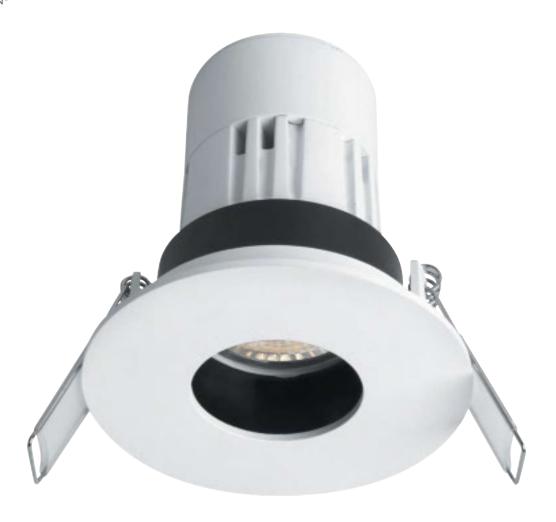

#### **CARDO**

| Adjustable LED downlight |
|--------------------------|
| 2650-5000lm              |
| 15°, 35°, 60°            |
| 3000K, 4000K             |
| Ra97                     |
|                          |

MEGAMAN® CARDO is a range of recessed adjustable LED downlights for accent & display lighting with excellent performance, great functionality and consistency in design. The range is highly flexible with 45° tilt and 355° rotation angles to create optimal scenes in various indoor

applications. In addition, the luminaire has interchangeable aluminum reflectors of 15°, 35° and 65° enhancing flexibility on site and reducing stock in the supply chain.