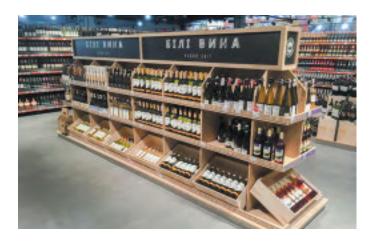

## WINE

Create an intimate atmosphere at wine area is essential to draw customers in and facilitate their navigation of products. Bring out bold reds with warm illumination, and make whites appear refreshing and cool with crisp natural light. Preserve your alcohol quality with no harm of UV rays. The bottles are often placed close to each other on shelves. MEGAMAN® TRAVIS LED Trunking light with L/R asymmetrical angle lens, makes flexible lighting possible in a store and the asymmetrical wall washer function gives a comfortable lighting on the walls.

In the more exclusive wine area, it can be flattering to use accentuating MARCO spotlights embedded with high CRI and Dual Beam Technology (DBT) of changing beam angles on the fixture, ZEKI multi-head gimbal to create more

dynamics and exclusivity and ABBY pin-hole downlight with glare-free for visual comfort. The atmosphere can be enhanced with warmer colour temperature by working creatively with Dim to Warm or U-DIM capabilities.

The lighting should enhance the customer experience. Work with identifying elements such as MILENA modular downlight with selective CCT and lumen on one fixture, along with reflector and diffuser options; KARA downlight with superb heat dissipation; accent light with Zeki or CARDO recessed adjustable downlight with high CRI to further accent the area. Perfectly installed recessed lighting can accentuate aisles and corridors while giving the retail store a sophisticated and stylish look.