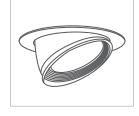

#### **CARDO**

| Adjustable LED downlight |
|--------------------------|
| 2650-5000lm              |
| 15°, 35°, 60°            |
| 3000K, 4000K             |
| Ra97                     |
|                          |

MEGAMAN® CARDO is a range of recessed adjustable LED downlights for accent & display lighting with excellent performance, great functionality and consistency in design. The range is highly flexible with 45° tilt and 355° rotation angles to create optimal scenes in various indoor

applications. In addition, the luminaire has interchangeable aluminum reflectors of 15°, 35° and 65° enhancing flexibility on site and reducing stock in the supply chain.

# **CARDO**

### Adjustable LED downlight