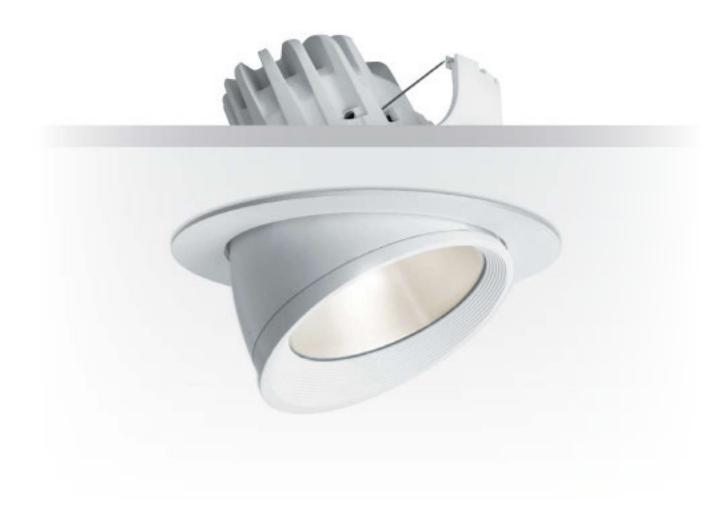

#### **CARDO**

| Adjustable LED downlight |
|--------------------------|
| 2650-5000lm              |
| 15°, 35°, 60°            |
| 3000K, 4000K             |
| Ra97                     |
|                          |

MEGAMAN® CARDO is a range of recessed adjustable LED downlights for accent & display lighting with excellent performance, great functionality and consistency in design. The range is highly flexible with 45° tilt and 355° rotation angles to create optimal scenes in various indoor

applications. In addition, the luminaire has interchangeable aluminum reflectors of 15°, 35° and 65° enhancing flexibility on site and reducing stock in the supply chain.