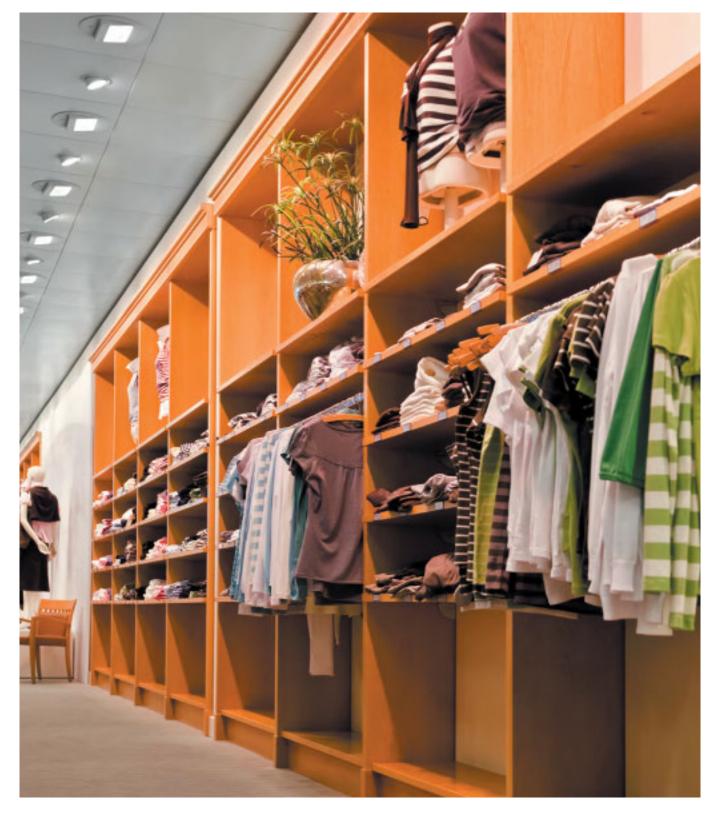

Blending modernity and versatility, the collections of fashion area provide a wide range of apparels, incorporating day to sportswear, knitwear, seasonal collection and accessory line that includes bags, footwear and leather goods. By accommodating the multi-faceted lifestyle of customers, a good lighting design is an important aspect in retail operation. It helps to attract customers with the greatest impact, stimulate buying mood and contribute to a significant energy reduction.

To accentuate the real colours of the clothing and reflect their unique texture and fabrics, spotlights and downlights are adopted within the fashion area. MEGAMAN® CARDO recessed adjustable downlights are used in combination as ceiling lighting for general illumination. The fixtures allow easy adjustment of beam angle to create different ambience and lighting effects – brighter for spring/summer or moodier for fall/winter.

Another option is MILENA modular downlights with selectable colour temperature and lumen on the fixture, along with reflector and diffuser options.

Accent lighting like TECNON and MARCO tracklights are used to attract the customer's eye to the targeted display. These fixtures are designed with a variety of beam angles, CCT and luminous flux options to provoke the dynamic presentation of the garments. By offering high CRI up to Ra97, they can bring optimum recognition of colours and fabrics and generate a memorable experience to customers. From making the products look visually appealing to increasing the sales, accent lighting can do it all.