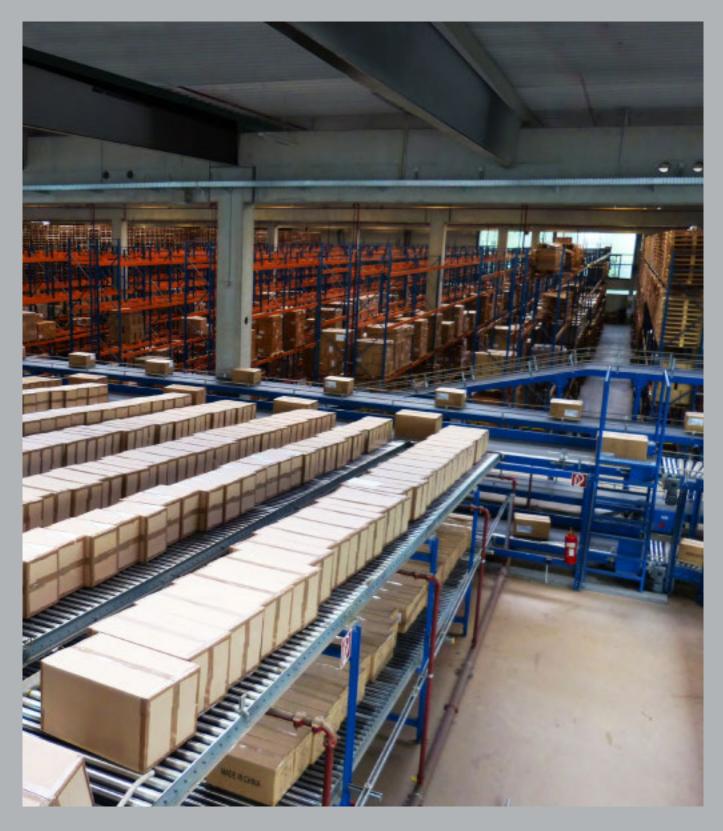

## WAREHOUSE

Warehouses are critical part of the overall supply chain. They are the points where the product pauses and is touched, consuming both space and labour hours. They need to be brightly illuminated to ensure aisles are visible for stock picking along with ensuring staff safety.

The efficient operation of a warehouse facility depends on bright and reliable lighting. The right light improves the mood of the workers and boosts productivity. MEGAMAN® GEO high bay luminaire with high durability and brightness is widely used. It ensures a uniform and even light distribution throughout the facility.

TRAVIS trunking system is also an ideal lighting solution for warehouse due to its greater efficiency and longer life. It

offers maximum adaptability and numerous combination possibilities to form continuous lighting system. The lights can really enhance the ambience, making the whole space look more comfortable and safe. Its double asymmetric and asymmetric distribution cater for special applications to highlight areas in specific side angles.