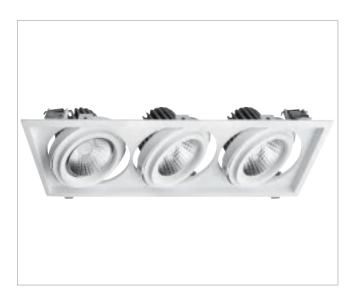

#### **MARCO**

| C 100 | a:f: a | a+: a n a |
|-------|--------|-----------|
| Spe   | CITIC  | ations    |

| Specifications    |                         |
|-------------------|-------------------------|
| Type of luminaire | LED track light         |
| Lumen range       | 2600-5000lm             |
| Beam angle        | 12°, 25°, 45°           |
| Colour temp       | 3000K, 4000K            |
| Remarks           | DBT, Ra90, Ra97, SDCM≤3 |

LED

MEGAMAN® MARCO is a range of LED track light designed with excellent lighting performance, great functionality and consistency in design. Equipped with MEGAMAN® groundbreaking LED lighting technology - the Dual Beam Technology (DBT), it is dedicated to enhance the flexibility of beam angles in one single luminaire and help to facilitate

inventory management. DBT is an innovative approach for switching the size of the light spot with a finger press on lens. With this technology one can shape the light spot of the lamp / luminaire from a narrow beam angle to a wider beam angle. In addition and Ultra Richcolour options are also available within the range.