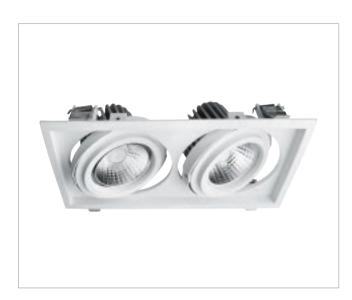

#### **MARCO**

| C 100 | a:f: a | a+: a n a |
|-------|--------|-----------|
| Spe   | CITIC  | ations    |

| Specifications    |                         |
|-------------------|-------------------------|
| Type of luminaire | LED track light         |
| Lumen range       | 2600-5000lm             |
| Beam angle        | 12°, 25°, 45°           |
| Colour temp       | 3000K, 4000K            |
| Remarks           | DBT, Ra90, Ra97, SDCM≤3 |

LED

MEGAMAN® MARCO is a range of LED track light designed with excellent lighting performance, great functionality and consistency in design. Equipped with MEGAMAN® groundbreaking LED lighting technology - the Dual Beam Technology (DBT), it is dedicated to enhance the flexibility of beam angles in one single luminaire and help to facilitate

inventory management. DBT is an innovative approach for switching the size of the light spot with a finger press on lens. With this technology one can shape the light spot of the lamp / luminaire from a narrow beam angle to a wider beam angle. In addition and Ultra Richcolour options are also available within the range.