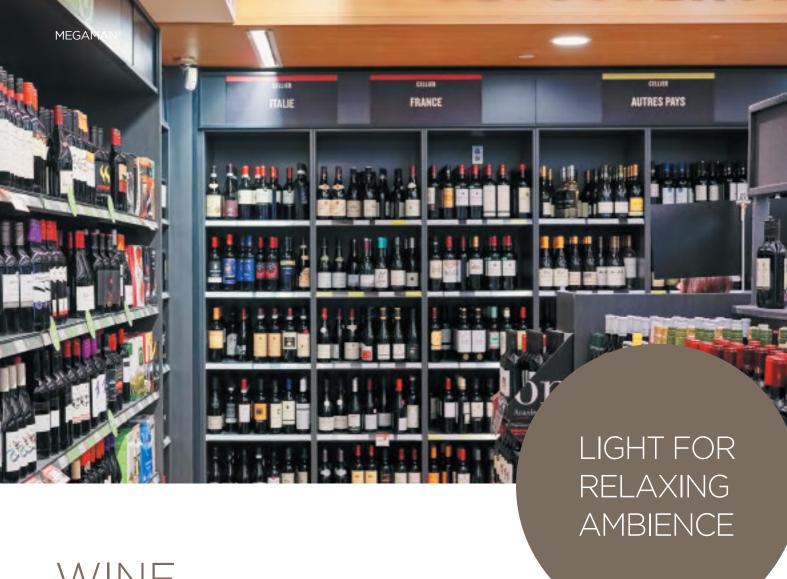

## WINE

Create an intimate atmosphere at wine area is essential to draw customers in and facilitate their navigation of products. Bring out bold reds with warm illumination, and make whites appear refreshing and cool with crisp natural light. Preserve your alcohol quality with no harm of UV rays. The bottles are often placed close to each other on shelves. MEGAMAN® TRAVIS LED Trunking light with L/R asymmetrical angle lens, makes flexible lighting possible in a store and the asymmetrical wall washer function gives a comfortable lighting on the walls.

In the more exclusive wine area, it can be flattering to use accentuating MARCO spotlights embedded with high CRI and Dual Beam Technology (DBT) of changing beam angles on the fixture, ZEKI multi-head gimbal to create more

dynamics and exclusivity and ABBY pin-hole downlight with glare-free for visual comfort. The atmosphere can be enhanced with warmer colour temperature by working creatively with Dim to Warm or U-DIM capabilities.

The lighting should enhance the customer experience. Work with identifying elements such as MILENA modular downlight with selective CCT and lumen on one fixture, along with reflector and diffuser options; KARA downlight with superb heat dissipation; accent light with Zeki or CARDO recessed adjustable downlight with high CRI to further accent the area. Perfectly installed recessed lighting can accentuate aisles and corridors while giving the retail store a sophisticated and stylish look.