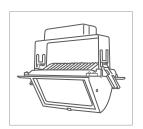

#### **GABIO**

|  | 5 | )( | 9 | C | f | IC | ć | at | Ì | 0 | n | S |  |
|--|---|----|---|---|---|----|---|----|---|---|---|---|--|
|  |   |    |   |   |   |    |   |    |   |   |   |   |  |

| Type of luminaire | Architectural linear LED<br>Suspension lighting fixture                                         |
|-------------------|-------------------------------------------------------------------------------------------------|
| Lumen range       | Direct light distribution:<br>1900-3500lm<br>Direct-indirect light distribution:<br>2000-3500lm |
| Beam angle        | 90°                                                                                             |
| Colour temp       | 3000K, 4000K, 6500K                                                                             |
| Remarks           | Direct & indirect lighting options,                                                             |

Tunable white

LED

MEGAMAN® GABIO is a linear system allowing combinations of direct and indirect lighting. With its louvre cell design, MEGAMAN® GABIO provides direct lighting with a low glare rating of UGR <19 for high visual comfort and is an ideal solution for individual task lighting. The system can be interconnected with unique lit X, L & T junctions which conceal the joins completely for unbroken lines of light and design consistency.

Linear-joint L-joint

T-joint

X-joint

## **GABIO**LED linear profile