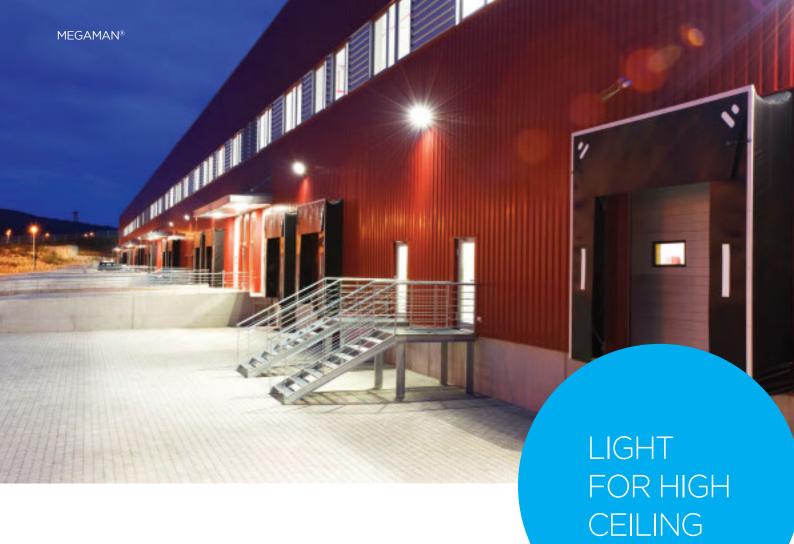

# RETAIL LIGHTING

# Optimal LED lighting solutions for your stores!

LEDs being the newest technological endeavour in the lighting industry are making strides because of their numerous advantages with its high energy efficiency and long lifetime. Today, LED lighting is being used everywhere, and its application ranges from residential, commercial to industrial

In the competitive environment of the modern business world, the retail lighting landscape is constantly shifting. Retailers like hypermarkets, supermarkets and food specialists are facing the challenge in identifying the trend that can influence the purchasing behaviour of customers while reducing environmental footprint by installing energy-efficient LED lighting solutions within budgetary level. Hence, a retail business needs to require a modern, cost-effective and stimulating lighting to achieve its goals.