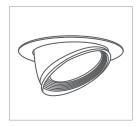

#### **CARDO**

| Adjustable LED downlight |
|--------------------------|
| 2650-5000lm              |
| 15°, 35°, 60°            |
| 3000K, 4000K             |
| Ra97                     |
|                          |

MEGAMAN® CARDO is a range of recessed adjustable LED downlights for accent & display lighting with excellent performance, great functionality and consistency in design. The range is highly flexible with 45° tilt and 355° rotation angles to create optimal scenes in various indoor

applications. In addition, the luminaire has interchangeable aluminum reflectors of 15°, 35° and 65° enhancing flexibility on site and reducing stock in the supply chain.

# **CARDO**

### Adjustable LED downlight