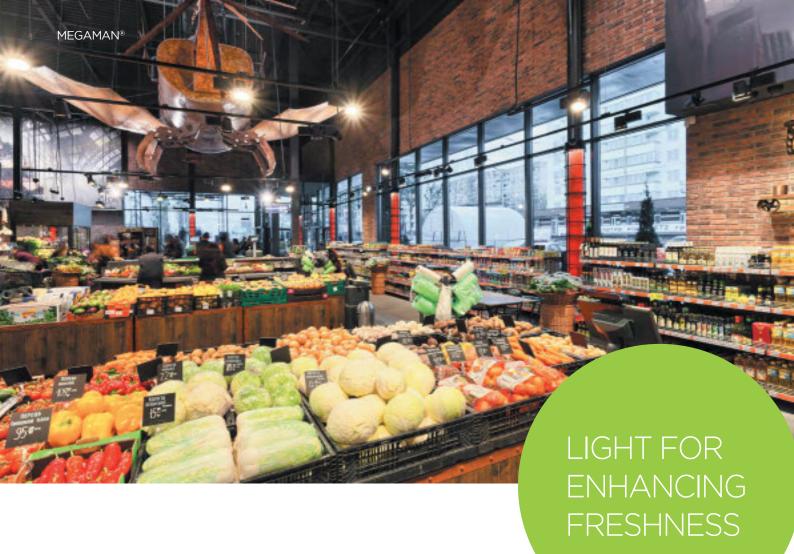

## FRESH FOOD

MEGAMAN® is dedicated to delivering crisp and colourful display lighting for your store. There are several elements in retail environments need to be considered such as colour rendition, reflection, contrasts, and energy efficiency.

Colour perception is the most important visual parameter in a retail environment as it influences the perception of goods, buying decision and even the overall impression of the store.

Applying MEGAMAN® innovative LEDs with suitable colour temperature of white light from warm through neutral to cold for fresh products such as meat and fish, bread and pastries, fruit and vegetables is essential. Hence, these areas are illuminated using specific LED luminaires with high CRI values wherever applicable.