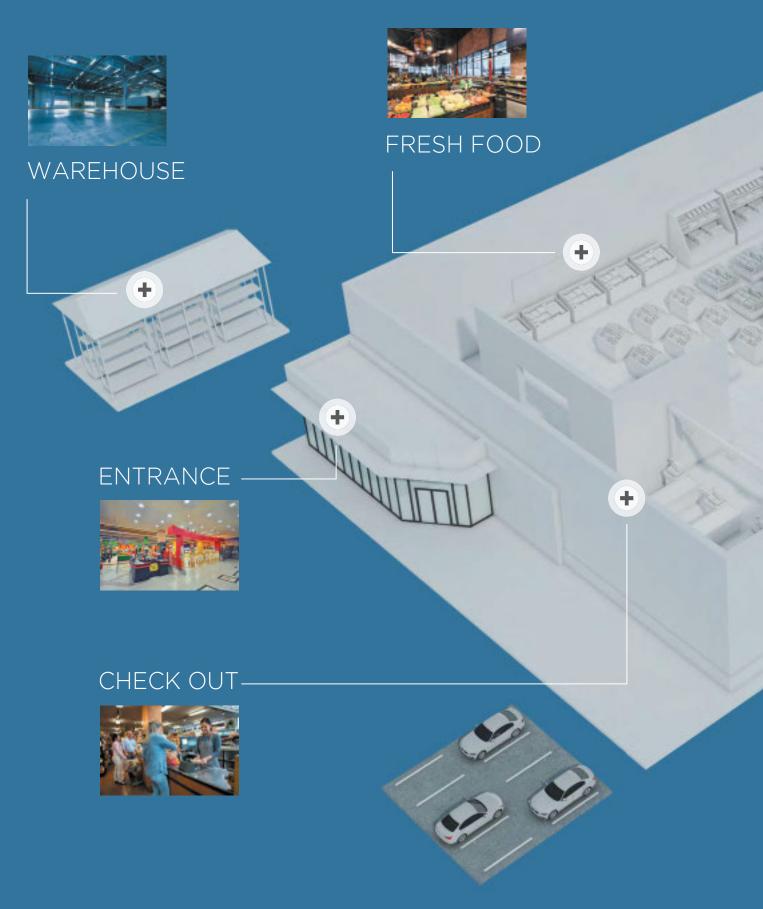

## Retail Lighting

08 RETAIL LIGHTING DESIGN

12 FRESH FOOD

14 GROCERY

16 WINE

18 FASHION

20 ENTRANCE

22 CHECK-OUT

24 CAR PARK

25 OUTDOOR CANOPY

26 LOGISTICS

27 WAREHOUSE