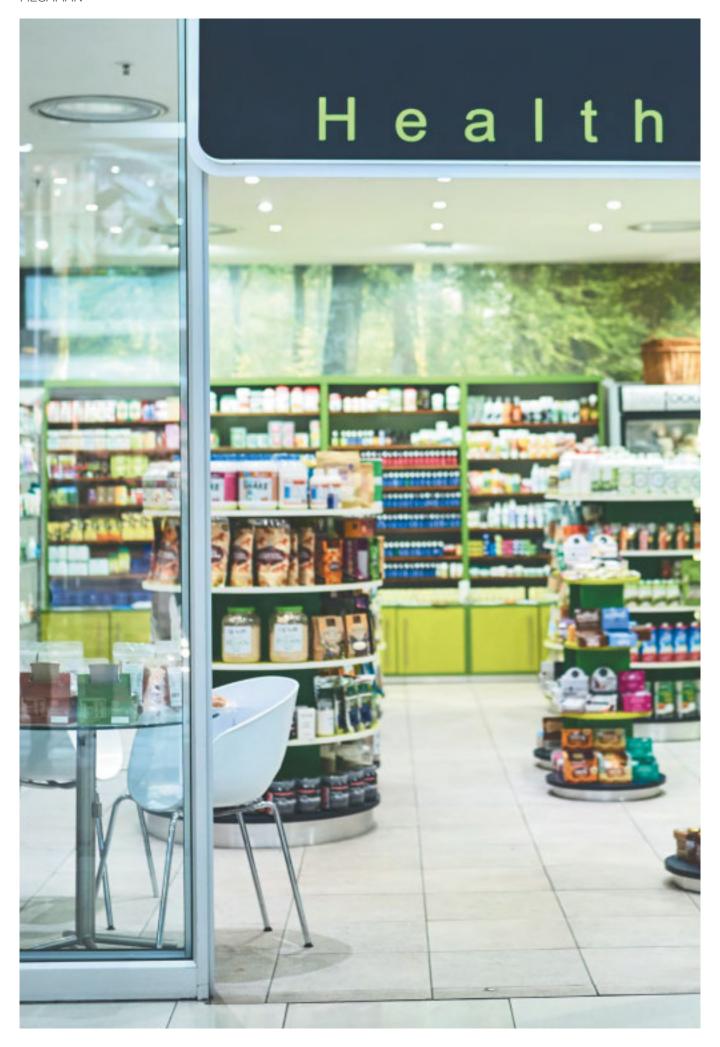

## FRESH FOOD

MEGAMAN® is dedicated to delivering crisp and colourful display lighting for your store. There are several elements in retail environments need to be considered such as colour rendition, reflection, contrasts, and energy efficiency.

Colour perception is the most important visual parameter in a retail environment as it influences the perception of goods, buying decision and even the overall impression of the store.

Applying MEGAMAN® innovative LEDs with suitable colour temperature of white light from warm through neutral to cold for fresh products such as meat and fish, bread and pastries, fruit and vegetables is essential. Hence, these areas are illuminated using specific LED luminaires with high CRI values wherever applicable.

#### **Fruits & Vegetables**

The fruits and vegetables section often takes the centre stage in the retail stores. The lighting of fruits and vegetables should always emphasize the different shapes and colours of the products. Accent light is beneficial in this area. Lower the general lighting and add spotlights or recessed spotlights in the ceiling. These can enable you to work more with the atmosphere. If it is high ceiling, choose a spotlight with good light output.

The colour of fruits and vegetables is far more appealing under natural light, closer to warmer shades. We recommend a colour temperature of 3000K. The MEGAMAN® LEDs featured with Ultra RichColour and RichColour options are ideal to support the vibrancy of rich natural colours with high CRI up to Ra97.