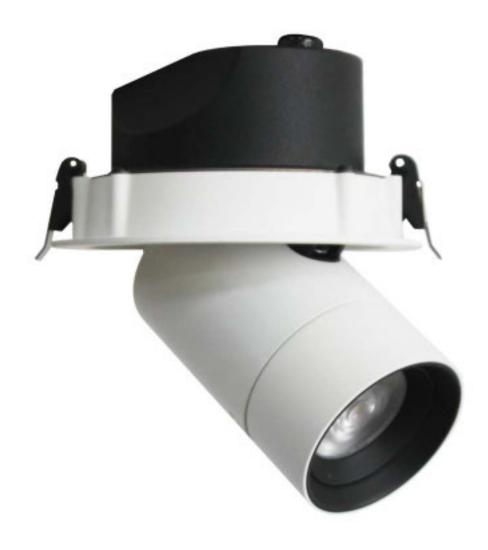

#### **FRANCO**

| Specifications    |                        |
|-------------------|------------------------|
| Type of luminaire | LED recessed downlight |
| Lumen range       | 2020-2140lm            |
| Beam angle        | 18°, 45°               |
| Colour temp       | 3000K                  |
| Remarks           | Ra90                   |

LED

FRANCO is a LED recessed downlight allowing tool-less adjustment in beam angle with its zoom-lens system via the fixture directly. Its adjustable arm have  $\pm 90^{\circ}$  vertical tilting angle and 330° horizontal rotation angle for multidirectional

lighting, maximizing flexibility and convenience for product user. Its excellent lighting performance with Ra90 ensures best solutions for retail and general lighting applications.