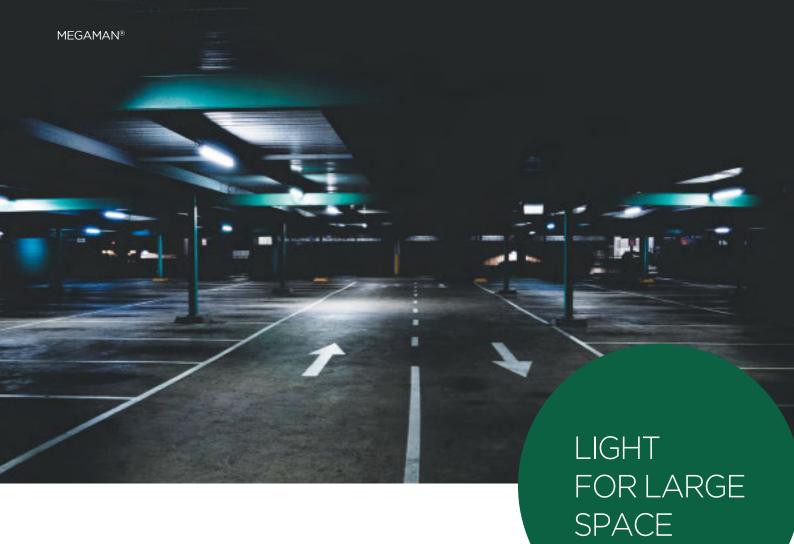

## CAR PARK

Car parks are usually large spaces and an evenly-lit car park will help to ensure its signage, parking spaces and vehicles, entry and exit lanes, doorways, lifts and stairs are clearly visible whenever people are present.

People must feel safe when walking through and circulation routes should be well-lit. The safety aspect should always be focused on and it can be avoided with continuous reliable lighting. Choosing MEGAMAN® DINO 2 LED batten for car parks will conserve energy and reduce operating and maintenance costs. Its emergency lighting and microwave sensor options should be used where possible to further ensure safety. This luminaire is great to use in these spaces, so it is emitted at the right time and in the right place.

Outdoor car parks require bright night-time lighting. MEGAMAN® energy-efficient LEDs are the perfect option, they simply guide and comfort your customers with well-lit

parking areas. Our DINO 2 LED batten will help to satisfy a wide range of lighting requirements as its extremely wide beam angle can extend to further areas, illuminating darker spaces to prevent hazards and ensure safety for all.