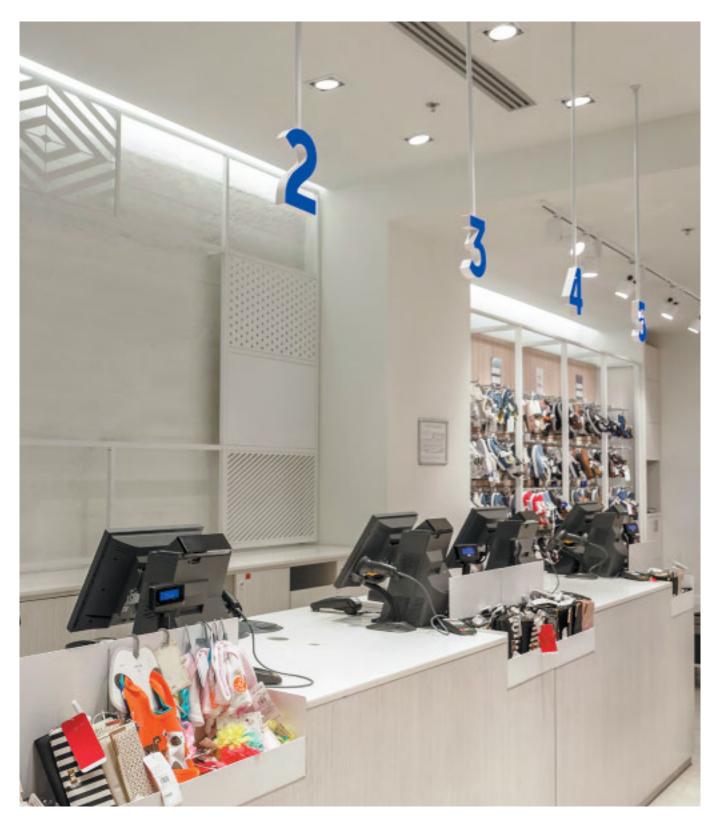

## CHECK-OUT

Areas like the billing counter needs to be lit well at all times. This is not only a place where to pay your merchandise, it is also a workspace for the staff. Add good lighting comfort and work lighting over the checkout. It is important to have sufficient lighting both on the floor and the conveyor to create a satisfying environment.

Ensure customer loyalty with a well-designed checkout experience, use MEGAMAN® GABIO pendant louvre with lit X, L and T junctions to highlight and navigate to the cashier desk. It allows combinations of direct and indirect lighting with low glare rating of UGR <19 for high visual comfort. This is a perfect area to inspire and make the customers spontaneously buy chewing gum or sweets.

Clear illumination creates a pleasant space where customers can easily check their change and meets all working standards for staff. MEGAMAN® BERTO LED panel promises zero flicker and comes in both high efficacy and colour changing with dimming features, thanks to our groundbreaking tunable white technology. It offers you the flexibility to change the colour temperature after the merchandise on display.