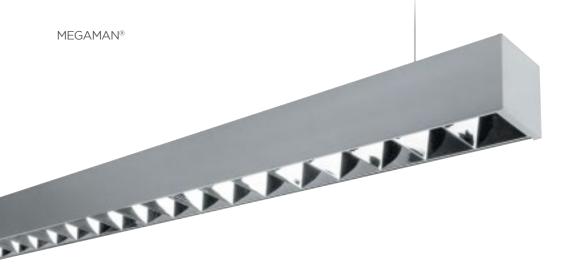

#### **TRAVIS**

| Specifications    |                                                 |
|-------------------|-------------------------------------------------|
| Type of luminaire | Linear profile & trunking                       |
| Lumen range       | 3600-7000lm                                     |
| Beam angle        | Double asymmetric, Asymmetrical, 30°, 60°, 120° |
| Colour temp       | 3000K, 4000K                                    |
|                   |                                                 |

MEGAMAN® TRAVIS offers maximum adaptability and numerous combination possibilities to form a continuous lighting system perfect for all commercial area and industrial area. The collection features quick and easy installation methods with its trunking and tracklight model. Its "Turn and Lock" trunking system is compatible to major brand's

mounting rails, enabling tool-less in-situ installation. Its ultrathin driver design minimize the distance between the light engine and the track to only 12mm, creating sophisticated appearance. Its double asymmetric and asymmetric distribution cater for special applications, to highlight areas in specific side angles.

#### Linear profile & trunking

Various beam options for different ceiling height applications

Direct lighting

Direct-indirect lighting