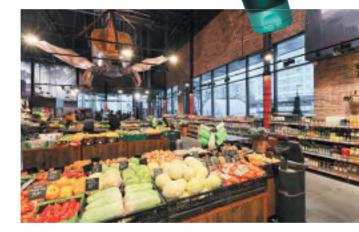

## FRESH FOOD

MEGAMAN® is dedicated to delivering crisp and colourful display lighting for your store. There are several elements in retail environments need to be considered such as colour rendition, reflection, contrasts, and energy efficiency.

Colour perception is the most important visual parameter in a retail environment as it influences the perception of goods, buying decision and even the overall impression of the store.

Applying MEGAMAN® innovative LEDs with suitable colour temperature of white light from warm through neutral to cold for fresh products such as meat and fish, bread and pastries, fruit and vegetables is essential. Hence, these areas are illuminated using specific LED luminaires with high CRI values wherever applicable.

#### **Fruits & Vegetables**

The fruits and vegetables section often takes the centre stage in the retail stores. The lighting of fruits and vegetables should always emphasize the different shapes and colours of the products. Accent light is beneficial in this area. Lower the general lighting and add spotlights or recessed spotlights in the ceiling. These can enable you to work more with the atmosphere. If it is high ceiling, choose a spotlight with good light output.

There are many functions of MEGAMAN®'s integrated downlights, modular plug-and-play LED downlights as well as spotlights with different ceiling options. We also have specially developed lighting products like TRAVIS trunking system and GEO high bay luminaires enhancing products in these areas.

The colour of fruits and vegetables is far more appealing under natural light, closer to warmer shades. We recommend a colour temperature of 3000K. The MEGAMAN® LEDs featured with Ultra RichColour and RichColour options are ideal to support the vibrancy of rich natural colours with high CRI up to Ra97.