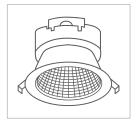

#### **MARCO**

| C 100 | a:f: a | a+: a n a |
|-------|--------|-----------|
| Spe   | CITIC  | ations    |

| Specifications    |                         |
|-------------------|-------------------------|
| Type of luminaire | LED track light         |
| Lumen range       | 2600-5000lm             |
| Beam angle        | 12°, 25°, 45°           |
| Colour temp       | 3000K, 4000K            |
| Remarks           | DBT, Ra90, Ra97, SDCM≤3 |

LED

MEGAMAN® MARCO is a range of LED track light designed with excellent lighting performance, great functionality and consistency in design. Equipped with MEGAMAN® groundbreaking LED lighting technology - the Dual Beam Technology (DBT), it is dedicated to enhance the flexibility of beam angles in one single luminaire and help to facilitate

inventory management. DBT is an innovative approach for switching the size of the light spot with a finger press on lens. With this technology one can shape the light spot of the lamp / luminaire from a narrow beam angle to a wider beam angle. In addition and Ultra Richcolour options are also available within the range.

## **MARCO**

### Integrated LED track light