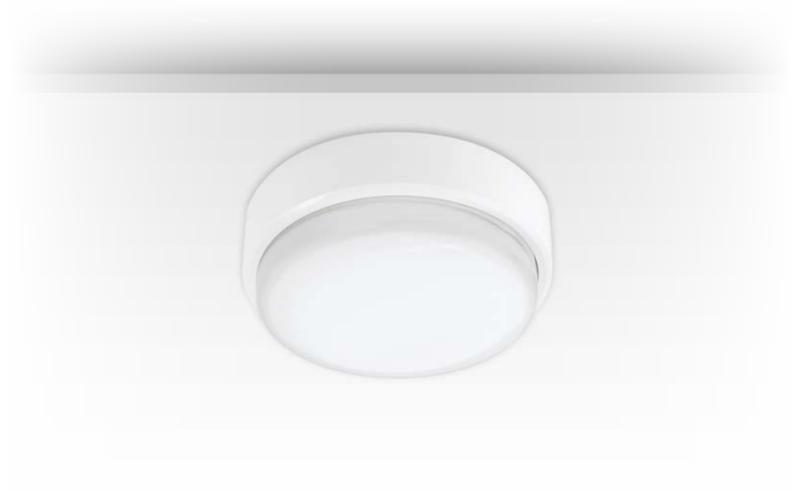

## **MEGAMAN® PALMLITE**

With the ultra slim design, MEGAMAN® PALMLITE is designed for LED GX53 to offer up to 30,000 hours lifetime for slim surface mounted and conventional recessed applications.

MEGAMAN® PALMLITE eliminates problems associated with halogen lamps, where heat emanating from the lamps can cause damage to furniture and display items. Interchangeable circular rings are available to allow for matching with different furniture colours and finishes.

### Features

- MEGAMAN® PALMLITE is designed to work with LED GX53 for slim surface mounted and conventional recessed applications
- Integral cabinet lighting with GX53 lamp holder
- Ultra slim design: the luminaire height is only 18mm
- Eliminates problems of heat damage to furniture and display items
- Interchangeable circular rings for matching with furniture and decoration
- Has options for different types of supply terminations, please refer to page 168 for details