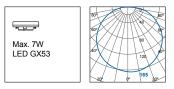

#### L0501CB

| Model No. | Max. Wattage (W) | Dimension (mm) | Light Source | Lamp Base | Materials     | Weight (g) |
|-----------|------------------|----------------|--------------|-----------|---------------|------------|
| L0501CB   | 7                | Ø83 x H18      | LED GX53     | GX53      | Polycarbonate | 60         |
|           |                  |                |              |           |               |            |