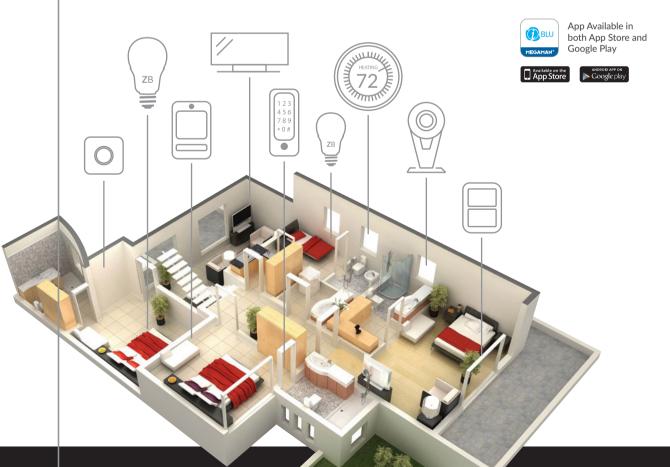

# **INGENIUM® ZB**

Scalable and Interoperable Smart Lighting System for High-end Applications

INGENIUM® ZB is a scalable smart lighting solution working with ZigBee® technology that allows users to gain wireless control over all INGENIUM® ZB lighting products. It is compatible with popular ZigBee® equipped super gateways, allowing you to add general lighting to your smart home automation system.

## Compatible with Common ZigBee® **Equipped Super Gateways**

Allows interoperability between MEGAMAN® LED lighting and other home devices

 $^*$  ZigBee $^{\otimes}$  is the registered mark of ZigBee $^{\otimes}$  Alliance.

# **INGENIUM® BLU**

Upgraded Easy-install Smart Lighting Solution with Bluetooth

The MEGAMAN® upgraded version of INGENIUM® BLU is an easy-install smart lighting solution. Compatible with Bluetooth 4.1, it benefits from enhanced performance and mesh network functionality that controls more lamps with extended system control distance.

Simple, stylish and intelligent — the advantages include easy installation, availability of direct LED retrofit, wireless compatibility, dimming feature, scene setting and

Power
Switch the lights on and off

**Dimming**Adjust the brightness level with linear dimming functions

Pre-set the time to light up the

Grouping
Control lighting devices
room-by-room

Set program for your favourite settings for repeated use