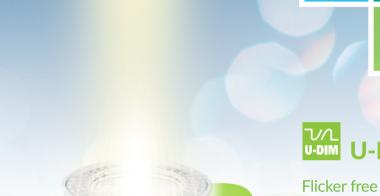

# **Hybrid Reflector**

Perfection of U-DIM™

**Excellent Optics, Efficacy and Beam Control** 

Offering excellent optics, efficacy and beam control, MEGAMAN®'s Hybrid Reflector combines the best features of its popular facetted reflector range with the total internal reflection of our optical reflector to push LED technology to the next level. At the same time minimising spill light, reducing glare and eliminating the 'visual noise' of multiple lens arrays.

MEGAMAN® Hybrid Reflector

Total Internal Reflection

Spill Light of Conventional Reflector

Legacy Reflector

Compatible with both Leading-edge and Trailing-edge Conventional Dimmers

Hybrid

Flicker free Dimming Compatible with widest range of existing dimmers

# **Hybrid Reflector**

**Excellent Optics, Efficacy and Beam Control** 

Offering excellent optics, efficacy and beam control, MEGAMAN®'s Hybrid Reflector combines the best features of its popular facetted reflector range with the total internal reflection of our optical reflector to push LED technology to the next level. At the same time minimising spill light, reducing glare and eliminating the 'visual noise' of multiple lens arrays.

#### MEGAMAN® Hybrid Reflector

Beam Control with Total Internal Reflection

Legacy Reflector

Spill Light of Conventional Reflector

Hybrid Reflector