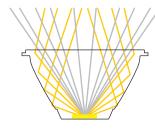

MEGAMAN® Hybrid Reflector

Total Internal Reflection

Spill Light of Conventional Reflector

Legacy Reflector

Compatible with both Leading-edge and Trailing-edge Conventional Dimmers

Hybrid

Flicker free Dimming Compatible with widest range of existing dimmers

#### MEGAMAN® Hybrid Reflector

Beam Control with Total Internal Reflection

Legacy Reflector

Spill Light of Conventional Reflector

Hybrid Reflector