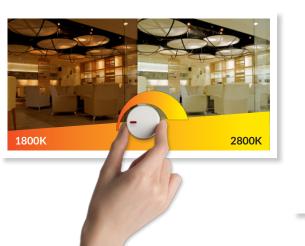

## Improved Dimming Performance with the Warmth of Halogen

MEGAMAN® Dim to Warm series has improved dimming performance following exactly the dimming curve of familiar incandescent and halogen lamps, while at the same time enabling the LED lamps to emit a warmer light as they are dimmed within the widest colour temperature range from 2800K to 1800K. MEGAMAN  $^{\! \rm 8}$  Dim to Warm LEDs are an easy way to instantly create a more relaxing atmosphere for residential buildings, hotels, restaurants and bars.

## Improved Dimming Performance with the Warmth of Halogen

MEGAMAN® Dim to Warm series has improved dimming performance following exactly the dimming curve of familiar incandescent and halogen lamps, while at the same time enabling the LED lamps to emit a warmer light as they are dimmed within the widest colour temperature range from 2800K to 1800K, MEGAMAN® Dim to Warm LEDs are an easy way to instantly create a more relaxing atmosphere for residential buildings, hotels, restaurants and bars.