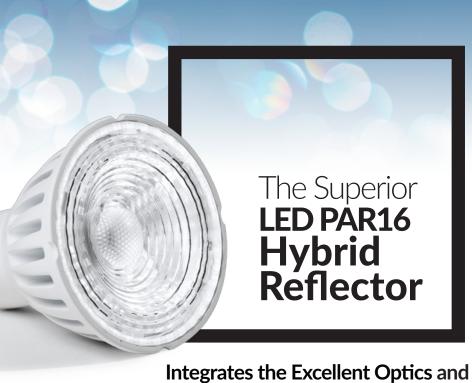

# **Hybrid Reflector**

Perfection of U-DIM™

**Excellent Optics, Efficacy and Beam Control** 

Offering excellent optics, efficacy and beam control, MEGAMAN®'s Hybrid Reflector combines the best features of its popular facetted reflector range with the total internal reflection of our optical reflector to push LED technology to the next level. At the same time minimising spill light, reducing glare and eliminating the 'visual noise' of multiple lens arrays.

# **Hybrid Reflector**

**Excellent Optics, Efficacy and Beam Control** 

Offering excellent optics, efficacy and beam control, MEGAMAN®'s Hybrid Reflector combines the best features of its popular facetted reflector range with the total internal reflection of our optical reflector to push LED technology to the next level. At the same time minimising spill light, reducing glare and eliminating the 'visual noise' of multiple lens arrays.