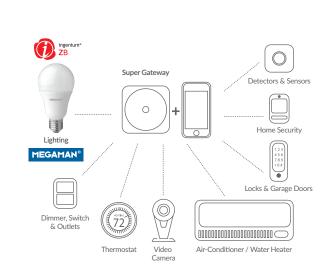

# **INGENIUM® ZB**

Scalable and Interoperable Smart Lighting System for High-end Applications

INGENIUM® ZB is a scalable smart lighting solution working with ZigBee® technology that allows users to gain wireless control over all INGENIUM® ZB lighting products. It is compatible with popular ZigBee® equipped super gateways, allowing you to add general lighting to your smart home automation system.

## Compatible with Common ZigBee® **Equipped Super Gateways**

Allows interoperability between MEGAMAN® LED lighting and other home devices

 $^*$  ZigBee $^{\otimes}$  is the registered mark of ZigBee $^{\otimes}$  Alliance.

# Compatible with Common ZigBee® Equipped Super Gateways

Allows interoperability between MEGAMAN® LED lighting and other home devices