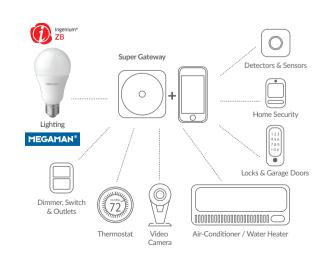

# **INGENIUM® ZB**

Scalable and Interoperable Smart Lighting System for High-end Applications

INGENIUM® ZB is a scalable smart lighting solution working with ZigBee® technology that allows users to gain wireless control over all INGENIUM® ZB lighting products. It is compatible with popular ZigBee® equipped super gateways, allowing you to add general lighting to your smart home automation system.

## Compatible with Common ZigBee® **Equipped Super Gateways**

Allows interoperability between MEGAMAN® LED lighting and other home devices

 $^*$  ZigBee $^{\otimes}$  is the registered mark of ZigBee $^{\otimes}$  Alliance.

# Compatible with Common ZigBee® Equipped Super Gateways

Allows interoperability between MEGAMAN® LED lighting and other home devices