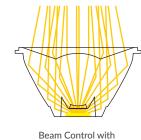

MEGAMAN® Hybrid Reflector

Total Internal Reflection

Spill Light of Conventional Reflector

Legacy Reflector

Compatible with both Leading-edge and Trailing-edge Conventional Dimmers

Hybrid

Flicker free Dimming Compatible with widest range of existing dimmers

#### MEGAMAN® Hybrid Reflector

Beam Control with Total Internal Reflection

Legacy Reflector

Spill Light of Conventional Reflector

Hybrid Reflector