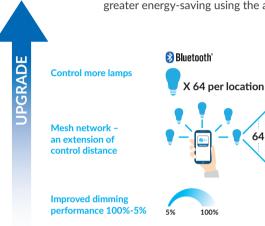

# **INGENIUM® BLU**

Upgraded Easy-install Smart Lighting Solution with Bluetooth

The MEGAMAN® upgraded version of INGENIUM® BLU is an easy-install smart lighting solution. Compatible with Bluetooth 4.1, it benefits from enhanced performance and mesh network functionality that controls more lamps with extended system control distance.

## **INGENIUM® BLU**

Upgraded Easy-install Smart Lighting Solution with 

Bluetooth

The MEGAMAN® upgraded version of *INGENIUM*® BLU is an easy-install smart lighting solution. Compatible with Bluetooth 4.1, it benefits from enhanced performance and mesh network functionality that controls more lamps with extended system control distance.

Simple, stylish and intelligent — the advantages include easy installation, availability of direct LED retrofit, wireless compatibility, dimming feature, scene setting and greater energy-saving using the app.