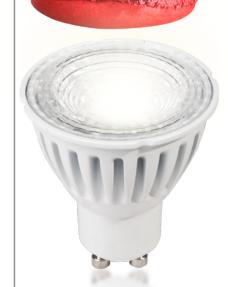

# **Hybrid Reflector**

Perfection of U-DIM™

**Excellent Optics, Efficacy and Beam Control** 

Offering excellent optics, efficacy and beam control, MEGAMAN®'s Hybrid Reflector combines the best features of its popular facetted reflector range with the total internal reflection of our optical reflector to push LED technology to the next level. At the same time minimising spill light, reducing glare and eliminating the 'visual noise' of multiple lens arrays.

MEGAMAN® Hybrid Reflector

Total Internal Reflection

Spill Light of Conventional Reflector

Legacy Reflector

Compatible with both Leading-edge and Trailing-edge Conventional Dimmers

Hybrid

Flicker free Dimming Compatible with widest range of existing dimmers

**U-DIM**<sup>T</sup>

With the next phase of the EU halogen ban in 2016 removing such well known lamps as PAR16 halogen reflectors, users will expect new lamps to operate perfectly on their existing dimmers. MEGAMAN® LED PAR16 lamps with Hybrid Reflector technology not only supersede halogen lamps with far higher efficiency, they also have enhanced dimming performance.

MEGAMAN®'s breakthrough in U-DIM™ technology ensures these lamps can be used with the widest range of existing dimmers (both leading and trailing edge conventional dimmers) and provide flicker free dimming. It also allows superior performance with an enhanced dim characteristic from 100% down to 5%.

# **Hybrid Reflector**

**Excellent Optics, Efficacy and Beam Control** 

Offering excellent optics, efficacy and beam control, MEGAMAN®'s Hybrid Reflector combines the best features of its popular facetted reflector range with the total internal reflection of our optical reflector to push LED technology to the next level. At the same time minimising spill light, reducing glare and eliminating the 'visual noise' of multiple lens arrays.

#### MEGAMAN® Hybrid Reflector

Beam Control with Total Internal Reflection

Legacy Reflector

Spill Light of Conventional Reflector

Hybrid Reflector

## Flicker free Dimming Compatible with widest range of existing dimmers

U-DIM<sup>™</sup>

With the next phase of the EU halogen ban in 2016 removing such well known lamps as PAR16 halogen reflectors, users will expect new lamps to operate perfectly on their existing dimmers. MEGAMAN® LED PAR16 lamps with Hybrid Reflector technology not only supersede halogen lamps with far higher efficiency, they also have enhanced dimming performance.