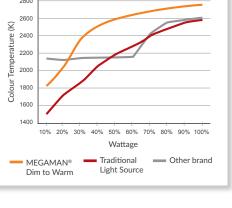

## Improved Dimming Performance with the Warmth of Halogen

MEGAMAN® Dim to Warm series has improved dimming performance following exactly the dimming curve of familiar incandescent and halogen lamps, while at the same time enabling the LED lamps to emit a warmer light as they are dimmed within the widest colour temperature range from 2800K to 1800K. MEGAMAN  $^{\! \rm 8}$  Dim to Warm LEDs are an easy way to instantly create a more relaxing atmosphere for residential buildings, hotels, restaurants and bars.

## Improved Dimming Performance with the Warmth of Halogen

MEGAMAN® Dim to Warm series has improved dimming performance following exactly the dimming curve of familiar incandescent and halogen lamps, while at the same time enabling the LED lamps to emit a warmer light as they are dimmed within the widest colour temperature range from 2800K to 1800K, MEGAMAN® Dim to Warm LEDs are an easy way to instantly create a more relaxing atmosphere for residential buildings, hotels, restaurants and bars.