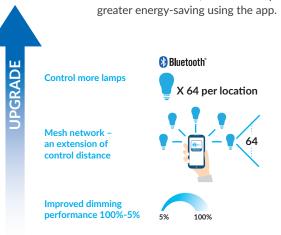

# **INGENIUM® BLU**

Upgraded Easy-install Smart Lighting Solution with Bluetooth

The MEGAMAN® upgraded version of INGENIUM® BLU is an easy-install smart lighting solution. Compatible with Bluetooth 4.1, it benefits from enhanced performance and mesh network functionality that controls more lamps with extended system control distance.

## **INGENIUM® BLU**

Upgraded Easy-install Smart Lighting Solution with 

Bluetooth

The MEGAMAN® upgraded version of *INGENIUM*® BLU is an easy-install smart lighting solution. Compatible with Bluetooth 4.1, it benefits from enhanced performance and mesh network functionality that controls more lamps with extended system control distance.

Simple, stylish and intelligent — the advantages include easy installation, availability of direct LED retrofit, wireless compatibility, dimming feature, scene setting and greater energy-saving using the app.