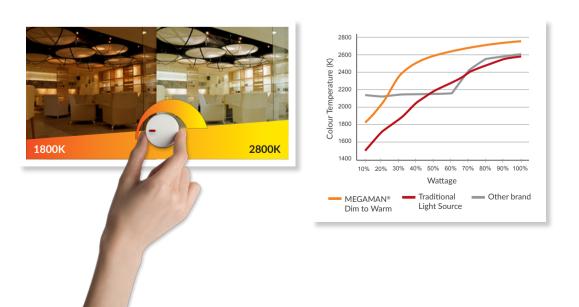

## Improved Dimming Performance with the Warmth of Halogen

MEGAMAN® Dim to Warm series has improved dimming performance following exactly the dimming curve of familiar incandescent and halogen lamps, while at the same time enabling the LED lamps to emit a warmer light as they are dimmed within the widest colour temperature range from 2800K to 1800K. MEGAMAN  $^{\! \rm 8}$  Dim to Warm LEDs are an easy way to instantly create a more relaxing atmosphere for residential buildings, hotels, restaurants and bars.

## Improved Dimming Performance with the Warmth of Halogen

MEGAMAN® Dim to Warm series has improved dimming performance following exactly the dimming curve of familiar incandescent and halogen lamps, while at the same time enabling the LED lamps to emit a warmer light as they are dimmed within the widest colour temperature range from 2800K to 1800K, MEGAMAN® Dim to Warm LEDs are an easy way to instantly create a more relaxing atmosphere for residential buildings, hotels, restaurants and bars.