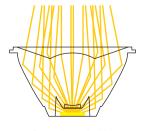

MEGAMAN® Hybrid Reflector

Total Internal Reflection

Spill Light of Conventional Reflector

Legacy Reflector

Compatible with both Leading-edge and Trailing-edge Conventional Dimmers

Hybrid

Flicker free Dimming Compatible with widest range of existing dimmers

#### MEGAMAN® Hybrid Reflector

Beam Control with Total Internal Reflection

Legacy Reflector

Spill Light of Conventional Reflector

Hybrid Reflector