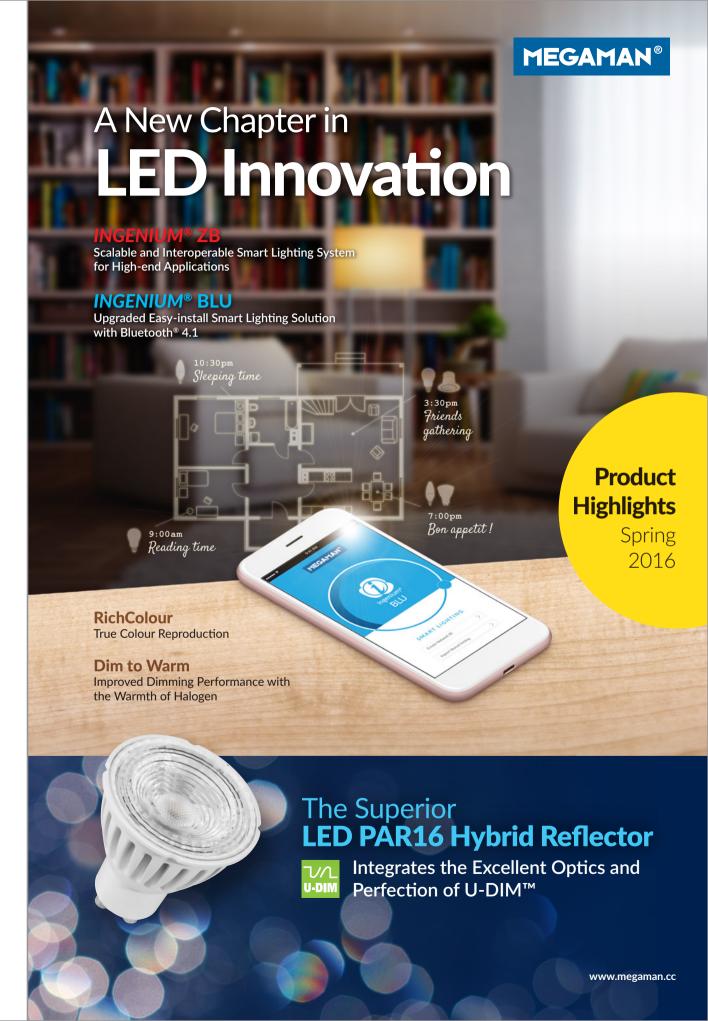

# **INGENIUM® ZB**

Scalable and Interoperable Smart Lighting System for High-end Applications

INGENIUM® ZB is a scalable smart lighting solution working with ZigBee® technology that allows users to gain wireless control over all INGENIUM® ZB lighting products. It is compatible with popular ZigBee® equipped super gateways, allowing you to add general lighting to your smart home automation system.

# **INGENIUM® BLU**

Upgraded Easy-install Smart Lighting Solution with Bluetooth

The MEGAMAN® upgraded version of INGENIUM® BLU is an easy-install smart lighting solution. Compatible with Bluetooth 4.1, it benefits from enhanced performance and mesh network functionality that controls more lamps with extended system control distance.

## True Colour Reproduction

MEGAMAN® RichColour is a new range of LED lamps designed to maximise the richness and quality of colours. With high colour rendering of up to Ra95, MEGAMAN® RichColour is the perfect LED replacement for halogen lamps in applications where the faithful colour reproduction associated with natural light is crucial such as retail stores, art galleries and museums.

## Improved Dimming Performance with the Warmth of Halogen

MEGAMAN® Dim to Warm series has improved dimming performance following exactly the dimming curve of familiar incandescent and halogen lamps, while at the same time enabling the LED lamps to emit a warmer light as they are dimmed within the widest colour temperature range from 2800K to 1800K. MEGAMAN  $^{\! \rm 8}$  Dim to Warm LEDs are an easy way to instantly create a more relaxing atmosphere for residential buildings, hotels, restaurants and bars.